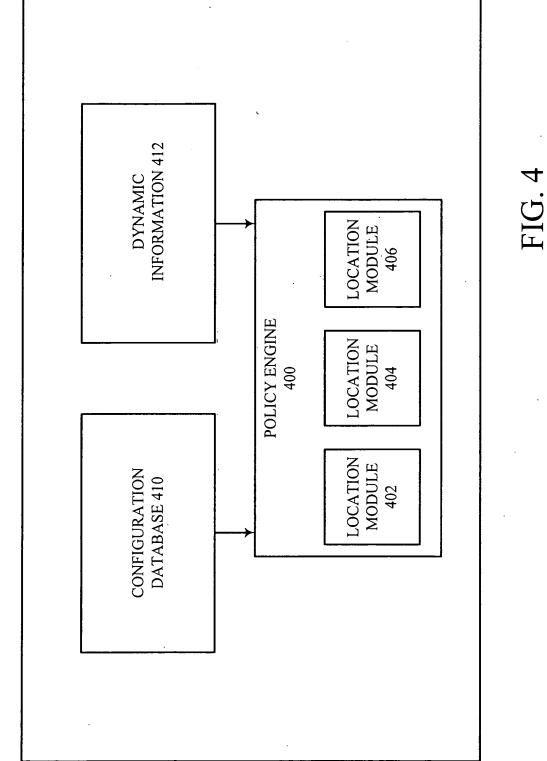

MN 140

"Method, Apparatus and System for Context-Based Registrations Based on Intelligent Location Detection" by Farid Adrangi et al. Docket #: P17494 Contact: Sharmini N. Green @ (310) 406-2362, Reg. No.: 41,410 Sheet 5 of 5